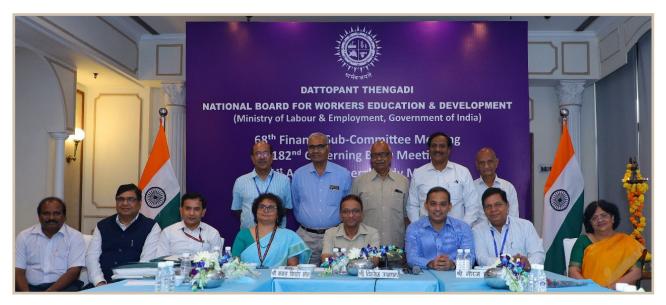

# MEETING OF THE GOVERNING BODY:

The Governing Body Meeting was held thrice during the year 2023-2024.

- 182nd Meeting of Governing Body held at New Delhi on 29.08.2023. 1.
- 2. 183rd Meeting of Governing Body held at New Delhi on 20.12.2023.
- 3. 184th Meeting of Governing Body held at New Delhi on 13.03.2023.

182<sup>nd</sup> Meeting of Governing Body held at New Delhi on 29.08.2023

81st Meeting of AGM held at New Delhi on 29.08.2023