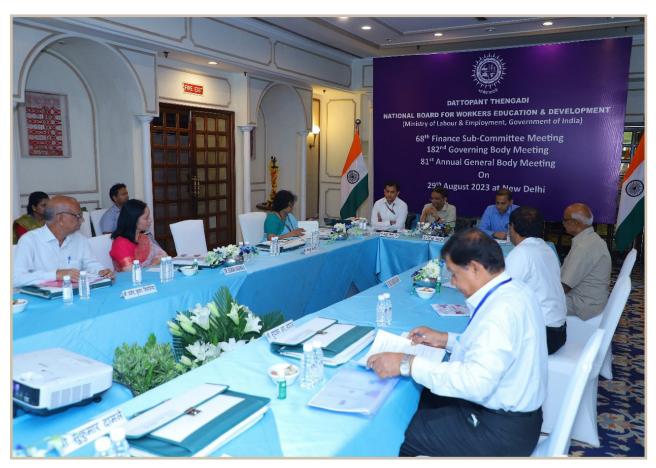

# MEETING OF THE GOVERNING BODY:

The Governing Body Meeting was held thrice during the year 2023-2024.

- 182nd Meeting of Governing Body held at New Delhi on 29.08.2023. 1.
- 2. 183rd Meeting of Governing Body held at New Delhi on 20.12.2023.
- 3. 184th Meeting of Governing Body held at New Delhi on 13.03.2023.

182<sup>nd</sup> Meeting of Governing Body held at New Delhi on 29.08.2023

81st Meeting of AGM held at New Delhi on 29.08.2023